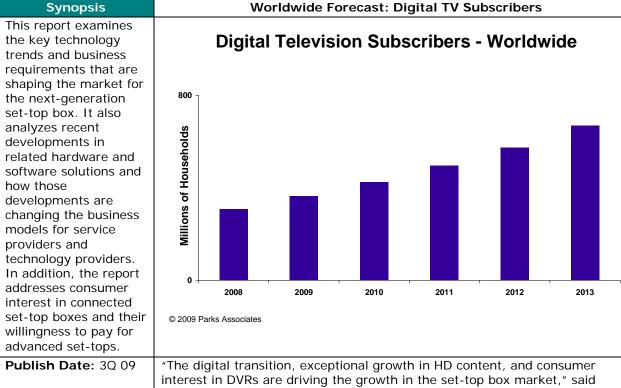

## Set-Top Boxes: Outlook

By Jayant S. Dasari, Research Analyst

3Q 2009

"The digital transition, exceptional growth in HD content, and consumer interest in DVRs are driving the growth in the set-top box market," said Jayant Dasari, Research Analyst, Parks Associates. "In addition, competitive pressures in the service provider segment provide the necessary impetus for growth in the middleware and applications market."