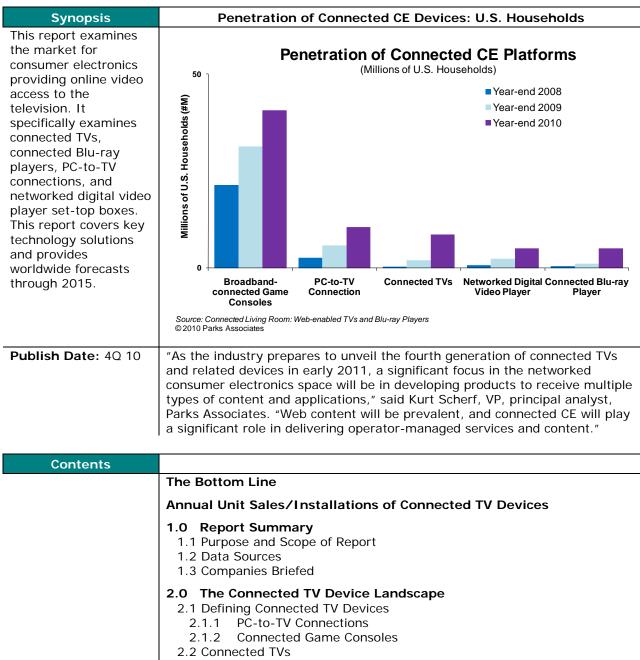

## Connected Living Room: Web-enabled TVs and Blu-ray Players

By Kurt Scherf, Vice President and Principal Analyst

4Q 2010



- 2.2.1 Applications that Encourage Internet and TV Connectivity
- 2.2.2 Likelihood of Purchasing a Connected TV
- 2.2.3 Connected TV Use
- 2.3 Connected Blu-ray Players
- 2.4 Digital Video Players

```
3.0 Content Driving Connected Consumer Electronics
```

- 3.1 Bringing the Online Experience to Connected TV Devices
  - 3.1.1 Video
    - Major U.S. Online Video Aggregators

© 2010 Parks Associates. All rights reserved.



## Connected Living Room: Web-enabled TVs and Blu-ray Players

By Kurt Scherf, Vice President and Principal Analyst 40

4Q 2010

| Major European Online Video Aggregators                |
|--------------------------------------------------------|
| Managed Network Video and Connected TV Device Linkages |
| 3.1.2 Music                                            |
| Maj